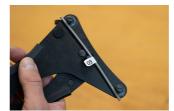

## Caracteristicile produsului

New in Version 2.0:

- Bearing contact points Now equipped with bearings at the spoke contact areas, which greatly improve measurement accuracy and repeatability
- Black surface finish The updated black body makes the scale easier to read
- Quick access QR code Instantly links you to the Unior Wheel Tension App (https://spoketension.uniortools.com/), which includes conversion tables to translate measurements into kilogram-force, tool and app usage instructions, an interactive wheel tension balancing chart, and the option to print a wheel tension sheet
- Spoke thickness gauge A built-in gauge allows for quick and easy spoke diameter identification
- Unique Calibration System Each tool includes a dedicated calibration stick—the exact one used during its factory calibration. This allows for quick and precise recalibration at any time. Simply press the handle, insert the calibration stick, and adjust the tool's spring until the reading matches the calibration value marked on the stick. The process takes just seconds.