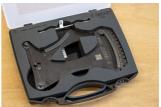

## Caracteristicile produsului

New in Version 2.0:

- Bearing contact points Now equipped with bearings at the spoke contact areas, which greatly improve measurement accuracy and repeatability
- Black surface finish The updated black body makes the scale easier to read
- Quick access QR code Instantly links you to the Unior Wheel Tension App (https://spoketension.uniortools.com/), which includes conversion tables to translate measurements into kilogram-force, tool and app usage instructions, an interactive wheel tension balancing chart, and the option to print a wheel tension sheet
- Spoke thickness gauge A built-in gauge allows for quick and easy spoke diameter identification
- Unique Calibration System Each tool includes a dedicated calibration stick—the exact one used during its factory calibration. This allows for quick and precise recalibration at any time. Simply press the handle, insert the calibration stick, and adjust the tool's spring until the reading matches the calibration value marked on the stick. The process takes just seconds.