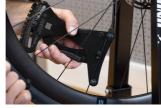

## Caracteristicile produsului

New in Version 2.0:

- Bearing contact points Now equipped with bearings at the spoke contact areas, which greatly improve measurement accuracy and repeatability
- Black surface finish The updated black body makes the scale easier to read
- Quick access QR code Instantly links you to the Unior Wheel Tension App (https://spoketension.uniortools.com/), which includes conversion tables to translate measurements into kilogram-force, tool and app usage instructions, an interactive wheel tension balancing chart, and the option to print a wheel tension sheet
- Spoke thickness gauge A built-in gauge allows for quick and easy spoke diameter identification
- Unique Calibration System Each tool includes a dedicated calibration stick—the exact one used during its factory calibration. This allows for quick and precise recalibration at any time. Simply press the handle, insert the calibration stick, and adjust the tool's spring until the reading matches the calibration value marked on the stick. The process takes just seconds.