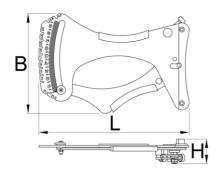

|        | L   | В   | Н  | •   |
|--------|-----|-----|----|-----|
| 629939 | 205 | 135 | 37 | 682 |

<sup>\*</sup> Imaginea produsului este simbolica. Toate dimensiunile sunt exprimate în mm, greutatea în grame.