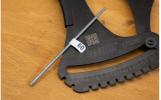

## Caracteristicile produsului

New in Version 2.0:

- Bearing contact points Now equipped with bearings at the spoke contact areas, which greatly improve measurement accuracy and repeatability
- Black surface finish The updated black body makes the scale easier to read
- Quick access QR code Instantly links you to the Unior Wheel Tension App (https://spoketension.uniortools.com/), which includes conversion tables to translate measurements into kilogram-force, tool and app usage instructions, an interactive wheel tension balancing chart, and the option to print a wheel tension sheet
- Spoke thickness gauge A built-in gauge allows for quick and easy spoke diameter identification
- Unique Calibration System Each tool includes a dedicated calibration stick—the exact one used during its factory calibration. This allows for quick and precise recalibration at any time. Simply press the handle, insert the calibration stick, and adjust the tool's spring until the reading matches the calibration value marked on the stick. The process takes just seconds.

## Piese de schimb

Spring for spoke tension meter