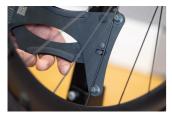

## Caracteristicile produsului

New in Version 2.0:

- Bearing contact points Now equipped with bearings at the spoke contact areas, which greatly improve measurement accuracy and repeatability
- Black surface finish The updated black body makes the scale easier to read
- Quick access QR code Instantly links you to the Unior Wheel Tension App (https://spoketension.uniortools.com/), which includes conversion tables to translate measurements into kilogram-force, tool and app usage instructions, an interactive wheel tension balancing chart, and the option to print a wheel tension sheet
- Spoke thickness gauge A built-in gauge allows for quick and easy spoke diameter identification
- Unique Calibration System Each tool includes a dedicated calibration stick—the exact one used during its factory calibration. This allows for quick and precise recalibration at any time. Simply press the handle, insert the calibration stick, and adjust the tool's spring until the reading matches the calibration value marked on the stick. The process takes just seconds.