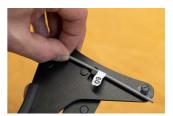

## Caracteristicile produsului

New in Version 2.0:

- Bearing contact points Now equipped with bearings at the spoke contact areas, which greatly improve measurement accuracy and repeatability
- Black surface finish The updated black body makes the scale easier to read
- Quick access QR code Instantly links you to the Unior Wheel Tension App (https://spoketension.uniortools.com/), which includes conversion tables to translate measurements into kilogram-force, tool and app usage instructions, an interactive wheel tension balancing chart, and the option to print a wheel tension sheet
- Spoke thickness gauge A built-in gauge allows for quick and easy spoke diameter identification
- Unique Calibration System Each tool includes a dedicated calibration stick—the exact one used during its factory calibration. This allows for quick and precise recalibration at any time. Simply press the handle, insert the calibration stick, and adjust the tool's spring until the reading matches the calibration value marked on the stick. The process takes just seconds.