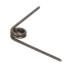

rt, and the option to print a wheel tension sheet
- Spoke thickness gauge A built-in gauge allows for quick and easy spoke diameter identification
- Unique Calibration System Each tool includes a dedicated calibration stick—the exact one used during its factory calibration. This allows for quick and precise recalibration at any time. Simply press the handle, insert the calibration stick, and adjust the tool's spring until the reading matches the calibration value marked on the stick. The process takes just seconds.



|        | L   | В   | Н  | •   |
|--------|-----|-----|----|-----|
| 629939 | 205 | 135 | 37 | 682 |

<sup>\*</sup> Imaginea produsului este simbolica. Toate dimensiunile sunt exprimate în mm, greutatea în grame.

## 0 (pictures)

























## Piese de schimb



Spring for spoke tension meter