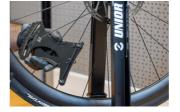

## Caracteristicile produsului

New in Version 2.0:

- Bearing contact points Now equipped with bearings at the spoke contact areas, which greatly improve measurement accuracy and repeatability
- Black surface finish The updated black body makes the scale easier to read
- Quick access QR code Instantly links you to the Unior Wheel Tension App (https://spoketension.uniortools.com/), which includes conversion tables to translate measurements into kilogram-force, tool and app usage instructions, an interactive wheel tension balancing chart, and the option to print a wheel tension sheet
- Spoke thickness gauge A built-in gauge allows for quick and easy spoke diameter identification
- Unique Calibration System Each tool includes a dedicated calibration stick—the exact one used during its factory calibration. This allows for quick and precise recalibration at any time. Simply press the handle, insert the calibration stick, and adjust the tool's spring until the reading matches the calibration value marked on the stick. The process takes just seconds.