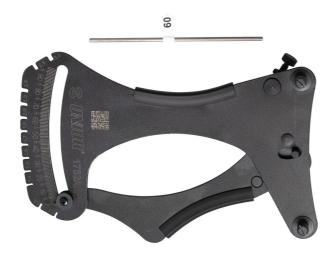

## Spoke tension meter 2.0

1752/6

NOU

## Caracteristicile produsului

New in Version 2.0:

- Bearing contact points Now equipped with bearings at the spoke contact areas, which greatly improve measurement accuracy and repeatability
- Black surface finish The updated black body makes the scale easier to read
- Quick access QR code Instantly links you to the Unior Wheel Tension App (https://spoketension.uniortools.com/), which includes conversion tables to translate measurements into kilogram-force, tool and app usage instructions, an interactive wheel tension balancing chart, and the option to print a wheel tension sheet
- Spoke thickness gauge A built-in gauge allows for quick and easy spoke diameter identification
- Unique Calibration System Each tool includes a dedicated calibration stick—the exact one used during its factory calibration. This allows for quick and precise recalibration at any time. Simply press the handle, insert the calibration stick, and adjust the tool's spring until the reading matches the calibration value marked on the stick. The process takes just seconds.