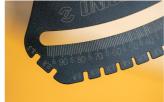

## Spoke tension meter 2.0

1752/6

NOU

## Caracteristicile produsului

New in Version 2.0:

- Bearing contact points Now equipped with bearings at the spoke contact areas, which greatly improve measurement accuracy and repeatability
- Black surface finish The updated black body makes the scale easier to read
- Quick access QR code Instantly links you to the Unior Wheel Tension App (https://spoketension.uniortools.com/), which includes conversion tables to translate measurements into kilogram-force, tool and app usage instructions, an interactive wheel tension balancing chart, and the option to print a wheel tension sheet
- Spoke thickness gauge A built-in gauge allows for quick and easy spoke diameter identification
- Unique Calibration System Each tool includes a dedicated calibration stick—the exact one used during its factory calibration. This allows for quick and precise recalibration at any time. Simply press the handle, insert the calibration stick, and adjust the tool's spring until the reading matches the calibration value marked on the stick. The process takes just seconds.