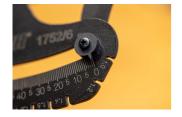

## Caracteristicile produsului

New in Version 2.0:

- Bearing contact points Now equipped with bearings at the spoke contact areas, which greatly improve measurement accuracy and repeatability
- Black surface finish The updated black body makes the scale easier to read
- Quick access QR code Instantly links you to the Unior Wheel Tension App (https://spoketension.uniortools.com/), which includes conversion tables to translate measurements into kilogram-force, tool and app usage instructions, an interactive wheel tension balancing chart, and the option to print a wheel tension sheet
- Spoke thickness gauge A built-in gauge allows for quick and easy spoke diameter identification
- Unique Calibration System Each tool includes a dedicated calibration stick—the exact one used during its factory calibration. This allows for quick and precise recalibration at any time. Simply press the handle, insert the calibration stick, and adjust the tool's spring until the reading matches the calibration value marked on the stick. The process takes just seconds.