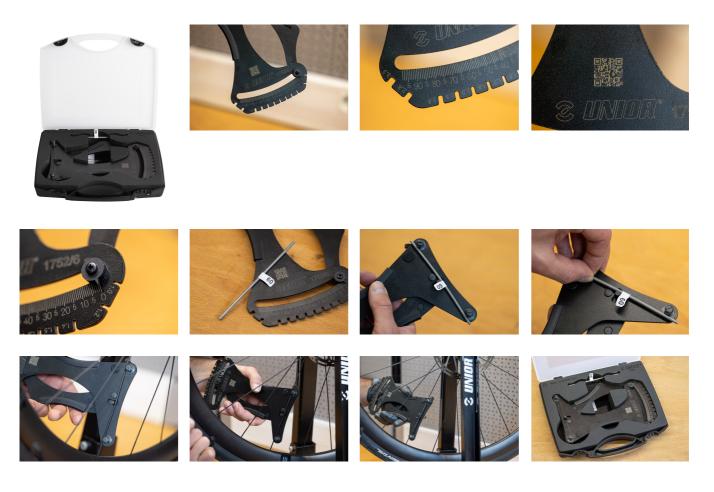

## 사용법 (사진)

## 제품 특징

New in Version 2.0:

- Bearing contact points Now equipped with bearings at the spoke contact areas, which greatly improve measurement accuracy and repeatability
- Black surface finish The updated black body makes the scale easier to read
- Quick access QR code Instantly links you to the Unior Wheel Tension App (https://spoketension.uniortools.com/), which includes conversion tables to translate measurements into kilogram-force, tool and app usage instructions, an interactive wheel tension balancing chart, and the option to print a wheel tension sheet
- Spoke thickness gauge A built-in gauge allows for quick and easy spoke diameter identification
- Unique Calibration System Each tool includes a dedicated calibration stick—the exact one used during its factory calibration. This allows for quick and precise recalibration at any time. Simply press the handle, insert the calibration stick, and adjust the tool's spring until the reading matches the calibration value marked on the stick. The process takes just seconds.