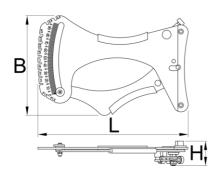

|        | L   | В   | Н  | <b>1</b> |
|--------|-----|-----|----|----------|
| 629939 | 205 | 135 | 37 | 682      |

\* Images of products are symbolic. All dimensions are in mm, and weight in grams. All listed dimensions may vary in tolerance.