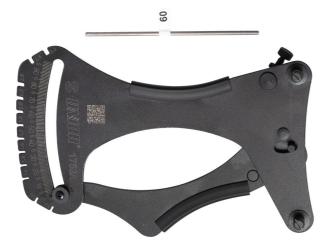

## 제품 특징

New in Version 2.0:

- Bearing contact points Now equipped with bearings at the spoke contact areas, which greatly improve measurement accuracy and repeatability
- Black surface finish The updated black body makes the scale easier to read
- Quick access QR code Instantly links you to the Unior Wheel Tension App (https://spoketension.uniortools.com/), which includes conversion tables to translate measurements into kilogram-force, tool and app usage instructions, an interactive wheel tension balancing chart, and the option to print a wheel tension sheet
- Spoke thickness gauge A built-in gauge allows for quick and easy spoke diameter identification
- Unique Calibration System Each tool includes a dedicated calibration stick—the exact one used during its factory calibration. This allows for quick and precise recalibration at any time. Simply press the handle, insert the calibration stick, and adjust the tool's spring until the reading matches the calibration value marked on the stick. The process takes just seconds.