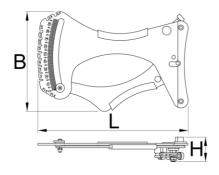

|        | L   | В   | Н  | •   |
|--------|-----|-----|----|-----|
| 629939 | 205 | 135 | 37 | 682 |

<sup>\*</sup> Bilder von Produkten sind Symbolfotos. Abmessungen sind in mm, Gewichte in Gramm.