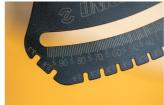

## Spoke tension meter 2.0

1752/6

**NEU** 

## Produkteigenschaften

New in Version 2.0:

- Bearing contact points Now equipped with bearings at the spoke contact areas, which greatly improve measurement accuracy and repeatability
- Black surface finish The updated black body makes the scale easier to read
- Quick access QR code Instantly links you to the Unior Wheel Tension App (https://spoketension.uniortools.com/), which includes conversion tables to translate measurements into kilogram-force, tool and app usage instructions, an interactive wheel tension balancing chart, and the option to print a wheel tension sheet
- Spoke thickness gauge A built-in gauge allows for quick and easy spoke diameter identification
- Unique Calibration System Each tool includes a dedicated calibration stick—the exact one used during its factory calibration. This allows for quick and precise recalibration at any time. Simply press the handle, insert the calibration stick, and adjust the tool's spring until the reading matches the calibration value marked on the stick. The process takes just seconds.