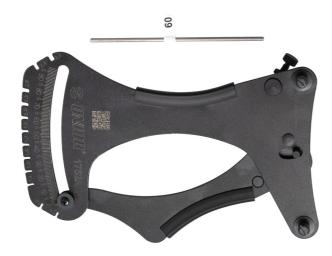

## Spoke tension meter 2.0

1752/6

**NEU** 

## Produkteigenschaften

New in Version 2.0:

- Bearing contact points Now equipped with bearings at the spoke contact areas, which greatly improve measurement accuracy and repeatability
- Black surface finish The updated black body makes the scale easier to read
- Quick access QR code Instantly links you to the Unior Wheel Tension App (https://spoketension.uniortools.com/), which includes conversion tables to translate measurements into kilogram-force, tool and app usage instructions, an interactive wheel tension balancing chart, and the option to print a wheel tension sheet
- Spoke thickness gauge A built-in gauge allows for quick and easy spoke diameter identification
- Unique Calibration System Each tool includes a dedicated calibration stick—the exact one used during its factory calibration. This allows for quick and precise recalibration at any time. Simply press the handle, insert the calibration stick, and adjust the tool's spring until the reading matches the calibration value marked on the stick. The process takes just seconds.