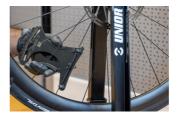

tive wheel tension balancing chart, and the option to print a wheel tension sheet
- Spoke thickness gauge A built-in gauge allows for quick and easy spoke diameter identification
- Unique Calibration System Each tool includes a dedicated calibration stick—the exact one used during its factory calibration. This allows for quick and precise recalibration at any time. Simply press the handle, insert the calibration stick, and adjust the tool's spring until the reading matches the calibration value marked on the stick. The process takes just seconds.



|        | L   | В   | Н  | •   |
|--------|-----|-----|----|-----|
| 629939 | 205 | 135 | 37 | 682 |

<sup>\*</sup> Bilder von Produkten sind Symbolfotos. Abmessungen sind in mm, Gewichte in Gramm.

## Verwendung (Bilder)

























## Ersatzteile



Feder für Speichenspannungsmesser