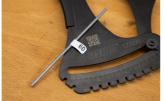

## Produkteigenschaften

New in Version 2.0:

- Bearing contact points Now equipped with bearings at the spoke contact areas, which greatly improve measurement accuracy and repeatability
- Black surface finish The updated black body makes the scale easier to read
- Quick access QR code Instantly links you to the Unior Wheel Tension App (https://spoketension.uniortools.com/), which includes conversion tables to translate measurements into kilogram-force, tool and app usage instructions, an interactive wheel tension balancing chart, and the option to print a wheel tension sheet
- Spoke thickness gauge A built-in gauge allows for quick and easy spoke diameter identification
- Unique Calibration System Each tool includes a dedicated calibration stick—the exact one used during its factory calibration. This allows for quick and precise recalibration at any time. Simply press the handle, insert the calibration stick, and adjust the tool's spring until the reading matches the calibration value marked on the stick. The process takes just seconds.

## Ersatzteile

Feder für Speichenspannungsmesser