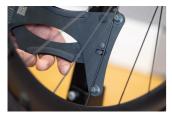

eractive wheel tension balancing chart, and the option to print a wheel tension sheet
- Spoke thickness gauge A built-in gauge allows for quick and easy spoke diameter identification
- Unique Calibration System Each tool includes a dedicated calibration stick—the exact one used during its factory calibration. This allows for quick and precise recalibration at any time. Simply press the handle, insert the calibration stick, and adjust the tool's spring until the reading matches the calibration value marked on the stick. The process takes just seconds.



|        | L   | В   | Н  | •   |
|--------|-----|-----|----|-----|
| 629939 | 205 | 135 | 37 | 682 |

<sup>\*</sup> Bilder von Produkten sind Symbolfotos. Abmessungen sind in mm, Gewichte in Gramm.

## Verwendung (Bilder)

























## Ersatzteile



Feder für Speichenspannungsmesser