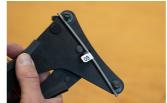

interactive wheel tension balancing chart, and the option to print a wheel tension sheet
- Spoke thickness gauge A built-in gauge allows for quick and easy spoke diameter identification
- Unique Calibration System Each tool includes a dedicated calibration stick—the exact one used during its factory calibration. This allows for quick and precise recalibration at any time. Simply press the handle, insert the calibration stick, and adjust the tool's spring until the reading matches the calibration value marked on the stick. The process takes just seconds.



|        | L   | В   | Н  | •   |
|--------|-----|-----|----|-----|
| 629939 | 205 | 135 | 37 | 682 |

<sup>\*</sup> Bilder von Produkten sind Symbolfotos. Abmessungen sind in mm, Gewichte in Gramm.

## Verwendung (Bilder)

























## Ersatzteile



Feder für Speichenspannungsmesser