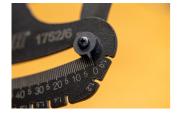

## Produkteigenschaften

New in Version 2.0:

- Bearing contact points Now equipped with bearings at the spoke contact areas, which greatly improve measurement accuracy and repeatability
- Black surface finish The updated black body makes the scale easier to read
- Quick access QR code Instantly links you to the Unior Wheel Tension App (https://spoketension.uniortools.com/), which includes conversion tables to translate measurements into kilogram-force, tool and app usage instructions, an interactive wheel tension balancing chart, and the option to print a wheel tension sheet
- Spoke thickness gauge A built-in gauge allows for quick and easy spoke diameter identification
- Unique Calibration System Each tool includes a dedicated calibration stick—the exact one used during its factory calibration. This allows for quick and precise recalibration at any time. Simply press the handle, insert the calibration stick, and adjust the tool's spring until the reading matches the calibration value marked on the stick. The process takes just seconds.