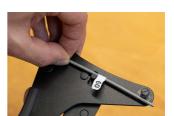

## Produkteigenschaften

New in Version 2.0:

- Bearing contact points Now equipped with bearings at the spoke contact areas, which greatly improve measurement accuracy and repeatability
- Black surface finish The updated black body makes the scale easier to read
- Quick access QR code Instantly links you to the Unior Wheel Tension App (https://spoketension.uniortools.com/), which includes conversion tables to translate measurements into kilogram-force, tool and app usage instructions, an interactive wheel tension balancing chart, and the option to print a wheel tension sheet
- Spoke thickness gauge A built-in gauge allows for quick and easy spoke diameter identification
- Unique Calibration System Each tool includes a dedicated calibration stick—the exact one used during its factory calibration. This allows for quick and precise recalibration at any time. Simply press the handle, insert the calibration stick, and adjust the tool's spring until the reading matches the calibration value marked on the stick. The process takes just seconds.