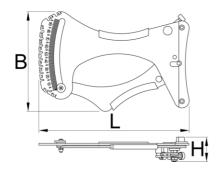

|        | L   | В   | Н  | •   |
|--------|-----|-----|----|-----|
| 629939 | 205 | 135 | 37 | 682 |

<sup>\*</sup> Images of products are symbolic. All dimensions are in mm, and weight in grams. All listed dimensions may vary in tolerance.