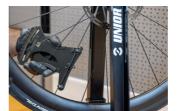

#### New in Version 2.0:

- Bearing contact points Now equipped with bearings at the spoke contact areas, which greatly improve measurement accuracy and repeatability
- Black surface finish The updated black body makes the scale easier to read
- Quick access QR code Instantly links you to the Unior Wheel Tension App (https://spoketension.uniortools.com/), which includes conversion tables to translate measurements into kilogram-force, tool and app usage instructions, an interactive wheel tension balancing chart, and the option to print a wheel tension sheet
- Spoke thickness gauge A built-in gauge allows for quick and easy spoke diameter identification
- Unique Calibration System Each tool includes a dedicated calibration stick—the exact one used during its factory calibration. This allows for quick and precise recalibration at any time. Simply press the handle, insert the calibration stick, and adjust the tool's spring until the reading matches the calibration value marked on the stick. The process takes just seconds.