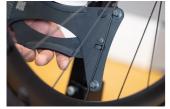

#### New in Version 2.0:

- Bearing contact points Now equipped with bearings at the spoke contact areas, which greatly improve measurement accuracy and repeatability
- Black surface finish The updated black body makes the scale easier to read
- Quick access QR code Instantly links you to the Unior Wheel Tension App (https://spoketension.uniortools.com/), which includes conversion tables to translate measurements into kilogram-force, tool and app usage instructions, an interactive wheel tension balancing chart, and the option to print a wheel tension sheet
- Spoke thickness gauge A built-in gauge allows for quick and easy spoke diameter identification
- Unique Calibration System Each tool includes a dedicated calibration stick—the exact one used during its factory calibration. This allows for quick and precise recalibration at any time. Simply press the handle, insert the calibration stick, and adjust the tool's spring until the reading matches the calibration value marked on the stick. The process takes just seconds.