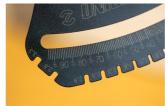

#### New in Version 2.0:

- Bearing contact points Now equipped with bearings at the spoke contact areas, which greatly improve measurement accuracy and repeatability
- Black surface finish The updated black body makes the scale easier to read
- Quick access QR code Instantly links you to the Unior Wheel Tension App (https://spoketension.uniortools.com/), which includes conversion tables to translate measurements into kilogram-force, tool and app usage instructions, an interactive wheel tension balancing chart, and the option to print a wheel tension sheet
- Spoke thickness gauge A built-in gauge allows for quick and easy spoke diameter identification
- Unique Calibration System Each tool includes a dedicated calibration stick—the exact one used during its factory calibration. This allows for quick and precise recalibration at any time. Simply press the handle, insert the calibration stick, and adjust the tool's spring until the reading matches the calibration value marked on the stick. The process takes just seconds.