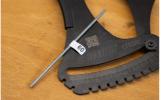

#### New in Version 2.0:

- Bearing contact points Now equipped with bearings at the spoke contact areas, which greatly improve measurement accuracy and repeatability
- Black surface finish The updated black body makes the scale easier to read
- Quick access QR code Instantly links you to the Unior Wheel Tension App (https://spoketension.uniortools.com/), which includes conversion tables to translate measurements into kilogram-force, tool and app usage instructions, an interactive wheel tension balancing chart, and the option to print a wheel tension sheet
- Spoke thickness gauge A built-in gauge allows for quick and easy spoke diameter identification
- Unique Calibration System Each tool includes a dedicated calibration stick—the exact one used during its factory calibration. This allows for quick and precise recalibration at any time. Simply press the handle, insert the calibration stick, and adjust the tool's spring until the reading matches the calibration value marked on the stick. The process takes just seconds.

### 配件

Spring for spoke tension meter