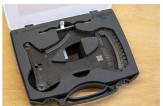

# Spoke tension meter 2.0

1752/6

**NEW** 

#### New in Version 2.0:

- Bearing contact points Now equipped with bearings at the spoke contact areas, which greatly improve measurement accuracy and repeatability
- Black surface finish The updated black body makes the scale easier to read
- Quick access QR code Instantly links you to the Unior Wheel Tension App (https://spoketension.uniortools.com/), which includes conversion tables to translate measurements into kilogram-force, tool and app usage instructions, an interactive wheel tension balancing chart, and the option to print a wheel tension sheet
- Spoke thickness gauge A built-in gauge allows for quick and easy spoke diameter identification
- Unique Calibration System Each tool includes a dedicated calibration stick—the exact one used during its factory calibration. This allows for quick and precise recalibration at any time. Simply press the handle, insert the calibration stick, and adjust the tool's spring until the reading matches the calibration value marked on the stick. The process takes just seconds.

|        | L   | В   | Н  | •   |
|--------|-----|-----|----|-----|
| 629939 | 205 | 135 | 37 | 682 |

<sup>\*</sup> Images of products are symbolic. All dimensions are in mm, and weight in grams. All listed dimensions may vary in tolerance.