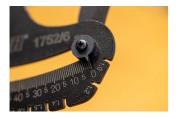

#### New in Version 2.0:

- Bearing contact points Now equipped with bearings at the spoke contact areas, which greatly improve measurement accuracy and repeatability
- Black surface finish The updated black body makes the scale easier to read
- Quick access QR code Instantly links you to the Unior Wheel Tension App (https://spoketension.uniortools.com/), which includes conversion tables to translate measurements into kilogram-force, tool and app usage instructions, an interactive wheel tension balancing chart, and the option to print a wheel tension sheet
- Spoke thickness gauge A built-in gauge allows for quick and easy spoke diameter identification
- Unique Calibration System Each tool includes a dedicated calibration stick—the exact one used during its factory calibration. This allows for quick and precise recalibration at any time. Simply press the handle, insert the calibration stick, and adjust the tool's spring until the reading matches the calibration value marked on the stick. The process takes just seconds.