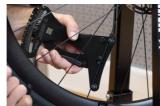

#### New in Version 2.0:

- Bearing contact points Now equipped with bearings at the spoke contact areas, which greatly improve measurement accuracy and repeatability
- Black surface finish The updated black body makes the scale easier to read
- Quick access QR code Instantly links you to the Unior Wheel Tension App (https://spoketension.uniortools.com/), which includes conversion tables to translate measurements into kilogram-force, tool and app usage instructions, an interactive wheel tension balancing chart, and the option to print a wheel tension sheet
- Spoke thickness gauge A built-in gauge allows for quick and easy spoke diameter identification
- Unique Calibration System Each tool includes a dedicated calibration stick—the exact one used during its factory calibration. This allows for quick and precise recalibration at any time. Simply press the handle, insert the calibration stick, and adjust the tool's spring until the reading matches the calibration value marked on the stick. The process takes just seconds.