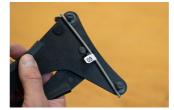

#### New in Version 2.0:

- Bearing contact points Now equipped with bearings at the spoke contact areas, which greatly improve measurement accuracy and repeatability
- Black surface finish The updated black body makes the scale easier to read
- Quick access QR code Instantly links you to the Unior Wheel Tension App (https://spoketension.uniortools.com/), which includes conversion tables to translate measurements into kilogram-force, tool and app usage instructions, an interactive wheel tension balancing chart, and the option to print a wheel tension sheet
- Spoke thickness gauge A built-in gauge allows for quick and easy spoke diameter identification
- Unique Calibration System Each tool includes a dedicated calibration stick—the exact one used during its factory calibration. This allows for quick and precise recalibration at any time. Simply press the handle, insert the calibration stick, and adjust the tool's spring until the reading matches the calibration value marked on the stick. The process takes just seconds.