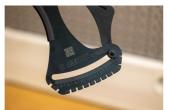

#### New in Version 2.0:

- Bearing contact points Now equipped with bearings at the spoke contact areas, which greatly improve measurement accuracy and repeatability
- Black surface finish The updated black body makes the scale easier to read
- Quick access QR code Instantly links you to the Unior Wheel Tension App (https://spoketension.uniortools.com/), which includes conversion tables to translate measurements into kilogram-force, tool and app usage instructions, an interactive wheel tension balancing chart, and the option to print a wheel tension sheet
- Spoke thickness gauge A built-in gauge allows for quick and easy spoke diameter identification
- Unique Calibration System Each tool includes a dedicated calibration stick—the exact one used during its factory calibration. This allows for quick and precise recalibration at any time. Simply press the handle, insert the calibration stick, and adjust the tool's spring until the reading matches the calibration value marked on the stick. The process takes just seconds.