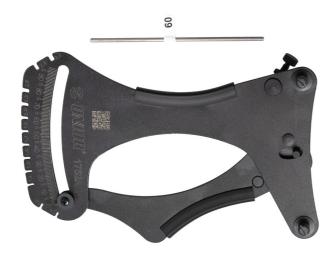

#### New in Version 2.0:

- Bearing contact points Now equipped with bearings at the spoke contact areas, which greatly improve measurement accuracy and repeatability
- Black surface finish The updated black body makes the scale easier to read
- Quick access QR code Instantly links you to the Unior Wheel Tension App (https://spoketension.uniortools.com/), which includes conversion tables to translate measurements into kilogram-force, tool and app usage instructions, an interactive wheel tension balancing chart, and the option to print a wheel tension sheet
- Spoke thickness gauge A built-in gauge allows for quick and easy spoke diameter identification
- Unique Calibration System Each tool includes a dedicated calibration stick—the exact one used during its factory calibration. This allows for quick and precise recalibration at any time. Simply press the handle, insert the calibration stick, and adjust the tool's spring until the reading matches the calibration value marked on the stick. The process takes just seconds.

|        | L   | В   | Н  | •   |
|--------|-----|-----|----|-----|
| 629939 | 205 | 135 | 37 | 682 |

<sup>\*</sup> Images of products are symbolic. All dimensions are in mm, and weight in grams. All listed dimensions may vary in tolerance.