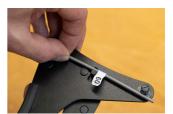

#### New in Version 2.0:

- Bearing contact points Now equipped with bearings at the spoke contact areas, which greatly improve measurement accuracy and repeatability
- Black surface finish The updated black body makes the scale easier to read
- Quick access QR code Instantly links you to the Unior Wheel Tension App (https://spoketension.uniortools.com/), which includes conversion tables to translate measurements into kilogram-force, tool and app usage instructions, an interactive wheel tension balancing chart, and the option to print a wheel tension sheet
- Spoke thickness gauge A built-in gauge allows for quick and easy spoke diameter identification
- Unique Calibration System Each tool includes a dedicated calibration stick—the exact one used during its factory calibration. This allows for quick and precise recalibration at any time. Simply press the handle, insert the calibration stick, and adjust the tool's spring until the reading matches the calibration value marked on the stick. The process takes just seconds.