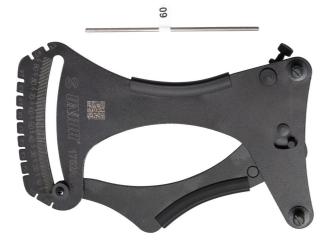

## Spoke tension meter 2.0

1752/6 NOVO

## Atributi proizvoda

New in Version 2.0:

- Bearing contact points Now equipped with bearings at the spoke contact areas, which greatly improve measurement accuracy and repeatability
- Black surface finish The updated black body makes the scale easier to read
- Quick access QR code Instantly links you to the Unior Wheel Tension App (https://spoketension.uniortools.com/), which includes conversion tables to translate measurements into kilogram-force, tool and app usage instructions, an interactive wheel tension balancing chart, and the option to print a wheel tension sheet
- Spoke thickness gauge A built-in gauge allows for quick and easy spoke diameter identification
- Unique Calibration System Each tool includes a dedicated calibration stick—the exact one used during its factory calibration. This allows for quick and precise recalibration at any time. Simply press the handle, insert the calibration stick, and adjust the tool's spring until the reading matches the calibration value marked on the stick. The process takes just seconds.