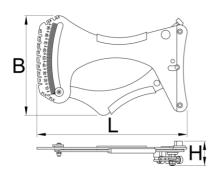

|        | L   | В   | Н  | <b>1</b> |
|--------|-----|-----|----|----------|
| 629939 | 205 | 135 | 37 | 682      |

\* Slike proizvoda su simbolične. Sve dimenzije su u mm, masa je u g.