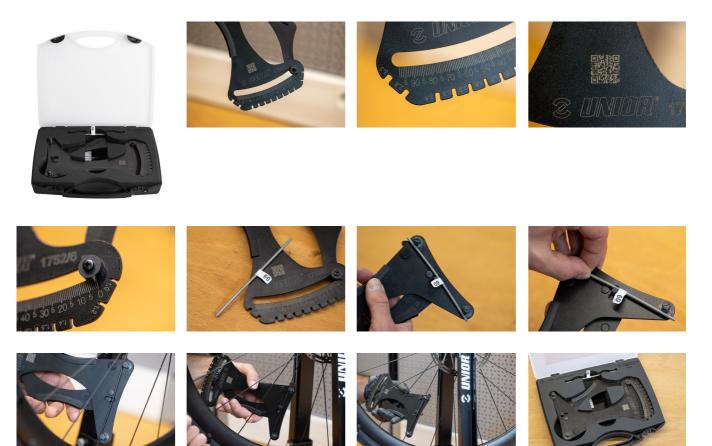

usage instructions, an interactive wheel tension balancing chart, and the option to print a wheel tension sheet
- Spoke thickness gauge A built-in gauge allows for quick and easy spoke diameter identification
- Unique Calibration System Each tool includes a dedicated calibration stick—the exact one used during its factory calibration. This allows for quick and precise recalibration at any time. Simply press the handle, insert the calibration stick, and adjust the tool's spring until the reading matches the calibration value marked on the stick. The process takes just seconds.



|        | L   | В   | Н  | <b>1</b> |
|--------|-----|-----|----|----------|
| 629939 | 205 | 135 | 37 | 682      |

\* Slike proizvoda su simbolične. Sve dimenzije su u mm, masa je u g.

## Upotreba (pictures)



## Rezervni dijelovi