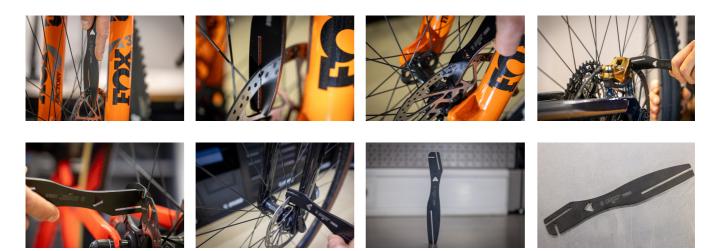

access to the disc brake rotor from various angles and directions, enabling precise and accurate truing. It is compatible with rotors up to 2.4mm thick, making it compatible with a wide range of bicycle disc brake systems.

## Avantajları:

- Made from laser-cut tool steel.
- Heat treated for long lasting performance
- Suitable for rotors up to 2.4mm thick
- Includes a hole for hanging the tool
- Safety tip: Always ensure disc calipers and rotors have cooled down completely before starting any work



|        | S    | L   | В  | Н | L1   | L2   | L3 | i   |
|--------|------|-----|----|---|------|------|----|-----|
| 629938 | 2.45 | 190 | 30 | 5 | 35.5 | 69.5 | 13 | 158 |

<sup>\*</sup> Ürünlerin resimleri semboliktir. Bütün boyutlar mm ve ağırlık gram cinsindendir.

## Usage (pictures)