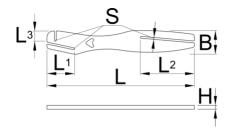

|        | S    | L   | В  | Н | L1   | L2   | L3 | i   |
|--------|------|-----|----|---|------|------|----|-----|
| 629938 | 2.45 | 190 | 30 | 5 | 35.5 | 69.5 | 13 | 158 |

<sup>\*</sup> Ürünlerin resimleri semboliktir. Bütün boyutlar mm ve ağırlık gram cinsindendir.