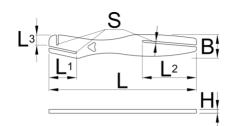

|        | S    | L   | В  | Н | L1   | L2   | L3 |     |
|--------|------|-----|----|---|------|------|----|-----|
| 629938 | 2.45 | 190 | 30 | 5 | 35.5 | 69.5 | 13 | 158 |

\* Fotografije proizvoda su simbolične. Sve dimenzije su u mm, a težina u gramima. Sve navedene dimenzije mogu odstupati u granicama tolerancija.