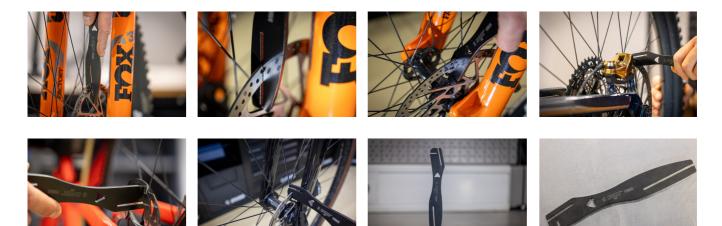

es and directions, enabling precise and accurate truing. It is compatible with rotors up to 2.4mm thick, making it compatible with a wide range of bicycle disc brake systems.

## Prednosti:

- Made from laser-cut tool steel.
- Heat treated for long lasting performance
- Suitable for rotors up to 2.4mm thick
- Includes a hole for hanging the tool
- Safety tip: Always ensure disc calipers and rotors have cooled down completely before starting any work



|        | S    | L   | В  | Н | L1   | L2   | L3 |     |
|--------|------|-----|----|---|------|------|----|-----|
| 629938 | 2.45 | 190 | 30 | 5 | 35.5 | 69.5 | 13 | 158 |

\* Fotografije proizvoda su simbolične. Sve dimenzije su u mm, a težina u gramima. Sve navedene dimenzije mogu odstupati u granicama tolerancija.

## Upotreba (slike)