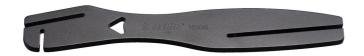

## Rotor truing fork 2.0

1666/6 NOU

## Caracteristicile produsului

A disc brake rotor truing fork is designed to straighten bent or warped disc brake rotors. The tool ensures proper alignment of the rotor for optimal braking performance and prevents rubbing against the brake pads. Different notches on the tool allow access to the disc brake rotor from various angles and directions, enabling precise and accurate truing. It is compatible with rotors up to 2.4mm thick, making it compatible with a wide range of bicycle disc brake systems.

## Avantaje:

- Made from laser-cut tool steel.
- Heat treated for long lasting performance
- Suitable for rotors up to 2.4mm thick
- Includes a hole for hanging the tool
- Safety tip: Always ensure disc calipers and rotors have cooled down completely before starting any work