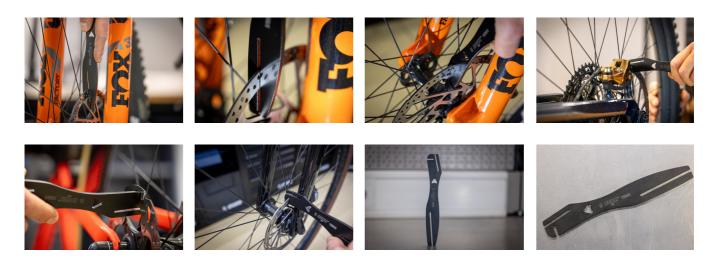

## Caracteristicile produsului

A disc brake rotor truing fork is designed to straighten bent or warped disc brake rotors. The tool ensures proper alignment of the rotor for optimal braking performance and prevents rubbing against the brake pads. Different notches on the tool allow access to the disc brake rotor from various angles and directions, enabling precise and accurate truing. It is compatible with rotors up to 2.4mm thick, making it compatible with a wide range of bicycle disc brake systems.

## Avantaje:

- Made from laser-cut tool steel.
- Heat treated for long lasting performance
- Suitable for rotors up to 2.4mm thick
- Includes a hole for hanging the tool
- Safety tip: Always ensure disc calipers and rotors have cooled down completely before starting any work