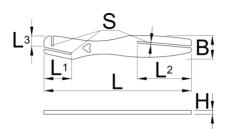

|        | S    | L   | В  | Н | L1   | L2   | L3 | i   |
|--------|------|-----|----|---|------|------|----|-----|
| 629938 | 2.45 | 190 | 30 | 5 | 35.5 | 69.5 | 13 | 158 |

<sup>\*</sup> Imaginea produsului este simbolica. Toate dimensiunile sunt exprimate în mm, greutatea în grame.