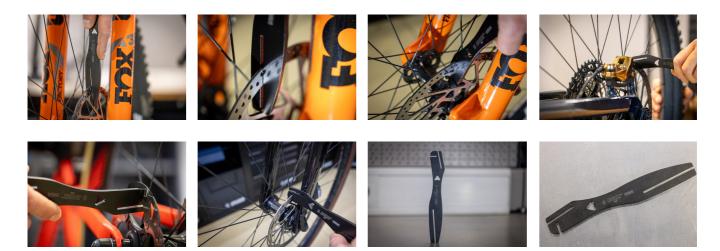

otor from various angles and directions, enabling precise and accurate truing. It is compatible with rotors up to 2.4mm thick, making it compatible with a wide range of bicycle disc brake systems.

## 장점:

- Made from laser-cut tool steel.
- Heat treated for long lasting performance
- Suitable for rotors up to 2.4mm thick
- Includes a hole for hanging the tool
- Safety tip: Always ensure disc calipers and rotors have cooled down completely before starting any work



|        | S    | L   | В  | Н | L1   | L2   | L3 | •   |
|--------|------|-----|----|---|------|------|----|-----|
| 629938 | 2.45 | 190 | 30 | 5 | 35.5 | 69.5 | 13 | 158 |

<sup>\*</sup> Images of products are symbolic. All dimensions are in mm, and weight in grams. All listed dimensions may vary in tolerance.

## 사용법 (사진)