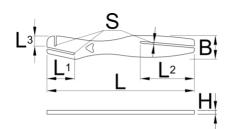

|        | S    | L   | В  | Н | L1   | L2   | L3 | •   |
|--------|------|-----|----|---|------|------|----|-----|
| 629938 | 2.45 | 190 | 30 | 5 | 35.5 | 69.5 | 13 | 158 |

<sup>\*</sup> Images of products are symbolic. All dimensions are in mm, and weight in grams. All listed dimensions may vary in tolerance.