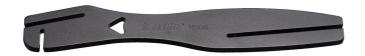

## Rotor truing fork 2.0

1666/6 NEW

## 제품 특징

A disc brake rotor truing fork is designed to straighten bent or warped disc brake rotors. The tool ensures proper alignment of the rotor for optimal braking performance and prevents rubbing against the brake pads. Different notches on the tool allow access to the disc brake rotor from various angles and directions, enabling precise and accurate truing. It is compatible with rotors up to 2.4mm thick, making it compatible with a wide range of bicycle disc brake systems.

## 장점:

- Made from laser-cut tool steel.
- Heat treated for long lasting performance
- Suitable for rotors up to 2.4mm thick
- Includes a hole for hanging the tool
- Safety tip: Always ensure disc calipers and rotors have cooled down completely before starting any work