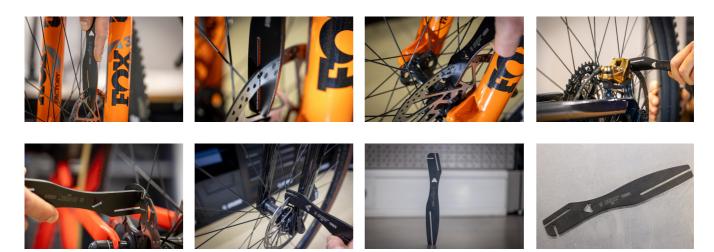

llow access to the disc brake rotor from various angles and directions, enabling precise and accurate truing. It is compatible with rotors up to 2.4mm thick, making it compatible with a wide range of bicycle disc brake systems.

## Prednosti:

- Made from laser-cut tool steel.
- Heat treated for long lasting performance
- Suitable for rotors up to 2.4mm thick
- Includes a hole for hanging the tool
- Safety tip: Always ensure disc calipers and rotors have cooled down completely before starting any work



|        | S    | L   | В  | Н | L1   | L2   | L3 | å   |  |
|--------|------|-----|----|---|------|------|----|-----|--|
| 629938 | 2.45 | 190 | 30 | 5 | 35.5 | 69.5 | 13 | 158 |  |

<sup>\*</sup> Slike proizvoda su simbolične. Sve dimenzije su u mm, masa je u g.

## upotreba (pictures)