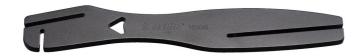

## Rotor truing fork 2.0

1666/6 NOVO

## Atributi proizvoda

A disc brake rotor truing fork is designed to straighten bent or warped disc brake rotors. The tool ensures proper alignment of the rotor for optimal braking performance and prevents rubbing against the brake pads. Different notches on the tool allow access to the disc brake rotor from various angles and directions, enabling precise and accurate truing. It is compatible with rotors up to 2.4mm thick, making it compatible with a wide range of bicycle disc brake systems.

## Prednosti:

- Made from laser-cut tool steel.
- Heat treated for long lasting performance
- Suitable for rotors up to 2.4mm thick
- Includes a hole for hanging the tool
- Safety tip: Always ensure disc calipers and rotors have cooled down completely before starting any work