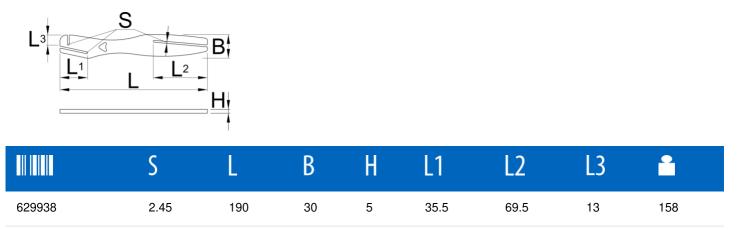

## Produkteigenschaften

A disc brake rotor truing fork is designed to straighten bent or warped disc brake rotors. The tool ensures proper alignment of the rotor for optimal braking performance and prevents rubbing against the brake pads. Different notches on the tool allow access to the disc brake rotor from various angles and directions, enabling precise and accurate truing. It is compatible with rotors up to 2.4mm thick, making it compatible with a wide range of bicycle disc brake systems.

## Vorteile:

- Made from laser-cut tool steel.
- Heat treated for long lasting performance
- Suitable for rotors up to 2.4mm thick
- Includes a hole for hanging the tool
- Safety tip: Always ensure disc calipers and rotors have cooled down completely before starting any work