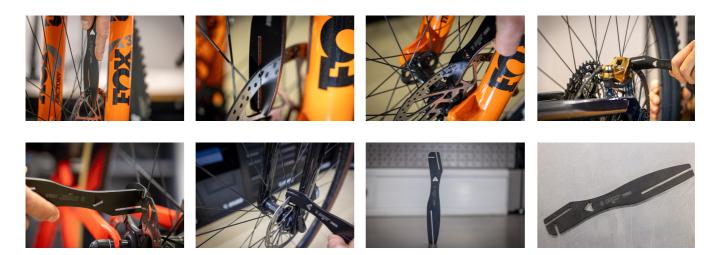

## 产品属性

A disc brake rotor truing fork is designed to straighten bent or warped disc brake rotors. The tool ensures proper alignment of the rotor for optimal braking performance and prevents rubbing against the brake pads. Different notches on the tool allow access to the disc brake rotor from various angles and directions, enabling precise and accurate truing. It is compatible with rotors up to 2.4mm thick, making it compatible with a wide range of bicycle disc brake systems.

## 用途 (pictures)