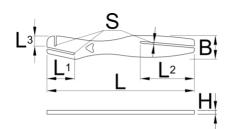

|        | S    | L   | В  | Н | L1   | L2   | L3 | i   |
|--------|------|-----|----|---|------|------|----|-----|
| 629938 | 2.45 | 190 | 30 | 5 | 35.5 | 69.5 | 13 | 158 |

<sup>\*</sup> Images of products are symbolic. All dimensions are in mm, and weight in grams. All listed dimensions may vary in tolerance.