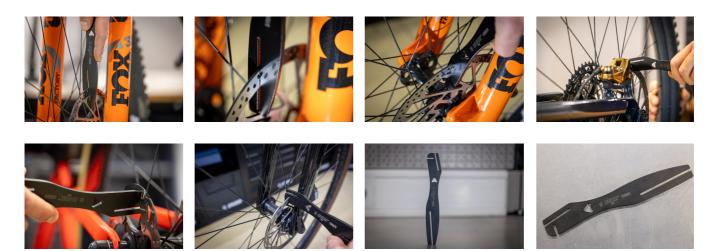

llow access to the disc brake rotor from various angles and directions, enabling precise and accurate truing. It is compatible with rotors up to 2.4mm thick, making it compatible with a wide range of bicycle disc brake systems.

## Prednosti:

- Made from laser-cut tool steel.
- Heat treated for long lasting performance
- Suitable for rotors up to 2.4mm thick
- Includes a hole for hanging the tool
- Safety tip: Always ensure disc calipers and rotors have cooled down completely before starting any work



|        | S    | L   | В  | Н | L1   | L2   | L3 | å   |  |
|--------|------|-----|----|---|------|------|----|-----|--|
| 629938 | 2.45 | 190 | 30 | 5 | 35.5 | 69.5 | 13 | 158 |  |

<sup>\*</sup> Slike proizvoda su simbolične. Sve dimenzije su u mm, masa je u g.

## Upotreba (pictures)