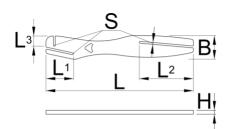

|        | S    | L   | В  | Н | L1   | L2   | L3 | å   |  |
|--------|------|-----|----|---|------|------|----|-----|--|
| 629938 | 2.45 | 190 | 30 | 5 | 35.5 | 69.5 | 13 | 158 |  |

<sup>\*</sup> Slike proizvoda su simbolične. Sve dimenzije su u mm, masa je u g.