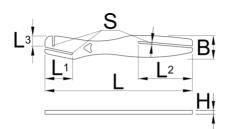

|        | S    | L   | В  | Н | L1   | L2   | L3 | i   |
|--------|------|-----|----|---|------|------|----|-----|
| 629938 | 2.45 | 190 | 30 | 5 | 35.5 | 69.5 | 13 | 158 |

<sup>\*</sup> Снимките на продуктите са символични. Всички размери са в мм., теглото е в грамове.