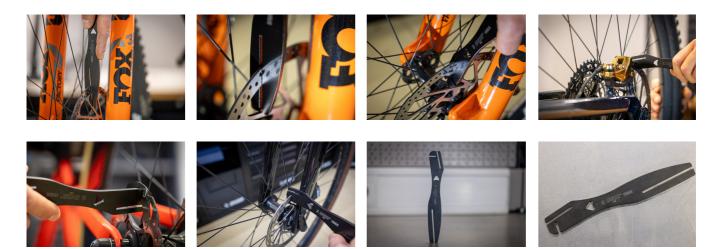

cess to the disc brake rotor from various angles and directions, enabling precise and accurate truing. It is compatible with rotors up to 2.4mm thick, making it compatible with a wide range of bicycle disc brake systems.

## Предимства:

- Made from laser-cut tool steel.
- Heat treated for long lasting performance
- Suitable for rotors up to 2.4mm thick
- Includes a hole for hanging the tool
- Safety tip: Always ensure disc calipers and rotors have cooled down completely before starting any work



|        | S    | L   | В  | Н | L1   | L2   | L3 | i   |
|--------|------|-----|----|---|------|------|----|-----|
| 629938 | 2.45 | 190 | 30 | 5 | 35.5 | 69.5 | 13 | 158 |

<sup>\*</sup> Снимките на продуктите са символични. Всички размери са в мм., теглото е в грамове.

## Употреба (снимки)