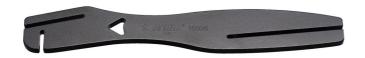

## Rotor truing fork 2.0

1666/6 HOBO

## Параметри на продукта

A disc brake rotor truing fork is designed to straighten bent or warped disc brake rotors. The tool ensures proper alignment of the rotor for optimal braking performance and prevents rubbing against the brake pads. Different notches on the tool allow access to the disc brake rotor from various angles and directions, enabling precise and accurate truing. It is compatible with rotors up to 2.4mm thick, making it compatible with a wide range of bicycle disc brake systems.

## Предимства:

- Made from laser-cut tool steel.
- Heat treated for long lasting performance
- Suitable for rotors up to 2.4mm thick
- Includes a hole for hanging the tool
- Safety tip: Always ensure disc calipers and rotors have cooled down completely before starting any work