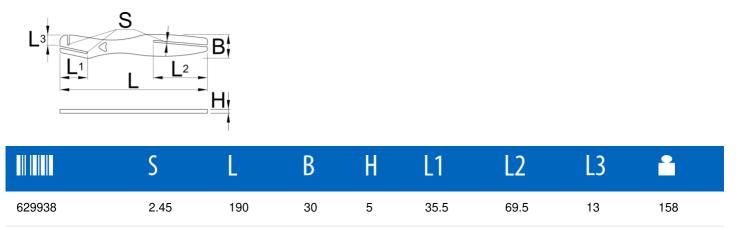

## Vorteile:

- Made from laser-cut tool steel.
- Heat treated for long lasting performance
- Suitable for rotors up to 2.4mm thick
- Includes a hole for hanging the tool
- Safety tip: Always ensure disc calipers and rotors have cooled down completely before starting any work