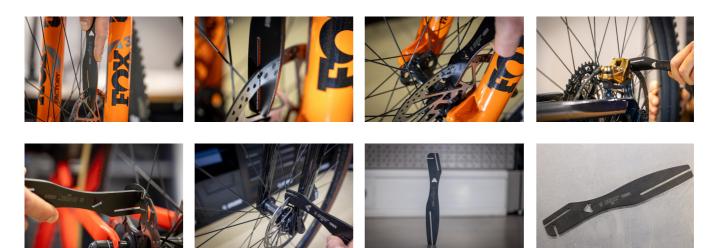

## Produkteigenschaften

A disc brake rotor truing fork is designed to straighten bent or warped disc brake rotors. The tool ensures proper alignment of the rotor for optimal braking performance and prevents rubbing against the brake pads. Different notches on the tool allow access to the disc brake rotor from various angles and directions, enabling precise and accurate truing. It is compatible with rotors up to 2.4mm thick, making it compatible with a wide range of bicycle disc brake systems.

\* Bilder von Produkten sind Symbolfotos. Abmessungen sind in mm, Gewichte in Gramm.

Verwendung (Bilder)