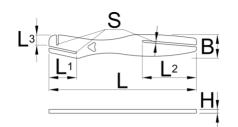

|        | S    | L   | В  | Н | L1   | L2   | L3 | <b>•</b> |
|--------|------|-----|----|---|------|------|----|----------|
| 629938 | 2.45 | 190 | 30 | 5 | 35.5 | 69.5 | 13 | 158      |

\* Imazhet e produkteve janë simbolike. Të gjitha dimensionet janë në mm, pesha në gram. Të gjitha dimensionet e listuara mund të ndryshojnë në tolerancë.