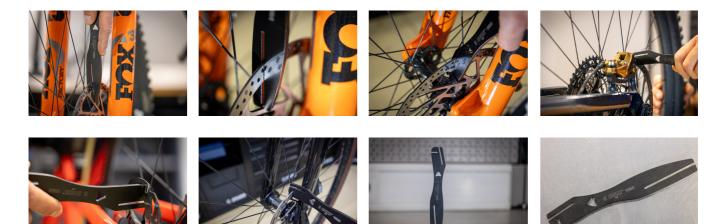

ng precise and accurate truing. It is compatible with rotors up to 2.4mm thick, making it compatible with a wide range of bicycle disc brake systems.

## Avantazhet:

- Made from laser-cut tool steel.
- Heat treated for long lasting performance
- Suitable for rotors up to 2.4mm thick
- Includes a hole for hanging the tool
- Safety tip: Always ensure disc calipers and rotors have cooled down completely before starting any work



|        | S    | L   | В  | Н | L1   | L2   | L3 | <b>•</b> |
|--------|------|-----|----|---|------|------|----|----------|
| 629938 | 2.45 | 190 | 30 | 5 | 35.5 | 69.5 | 13 | 158      |

\* Imazhet e produkteve janë simbolike. Të gjitha dimensionet janë në mm, pesha në gram. Të gjitha dimensionet e listuara mund të ndryshojnë në tolerancë.

## Usage (pictures)