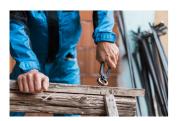

4P



#### **Profiles**



#### Standards

DIN ISO 9243 type A

### **Product features**

- material: premium plus carbon steel
- drop forged, entirely hardened and tempered
- cutting edges induction hardened
- head surface finish: finely ground
- surface finish: phosphated to standard ISO 9717
- handles plastic dipped
- made according to standard ISO 9243



|        | L   | В  | Α  | C  | <b>a</b> |  |
|--------|-----|----|----|----|----------|--|
| 608723 | 180 | 50 | 23 | 21 | 327      |  |
| 608724 | 200 | 54 | 25 | 24 | 427      |  |
| 608725 | 225 | 54 | 25 | 24 | 428      |  |
| 608726 | 250 | 58 | 26 | 27 | 557      |  |

<sup>\*</sup> Images of products are symbolic. All dimensions are in mm, and weight in grams. All listed dimensions may vary in tolerance.

## Usage (pictures)