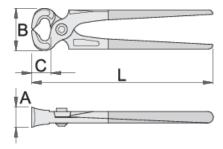

|        | L   | В  | Α  | C  | <b>a</b> |  |
|--------|-----|----|----|----|----------|--|
| 608723 | 180 | 50 | 23 | 21 | 327      |  |
| 608724 | 200 | 54 | 25 | 24 | 427      |  |
| 608725 | 225 | 54 | 25 | 24 | 428      |  |
| 608726 | 250 | 58 | 26 | 27 | 557      |  |

<sup>\*</sup> Images of products are symbolic. All dimensions are in mm, and weight in grams. All listed dimensions may vary in tolerance.