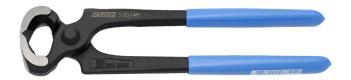

# Carpenters` pincers

530/4P

### **Product features**

- material: premium plus carbon steel
- drop forged, entirely hardened and tempered
- cutting edges induction hardened
- head surface finish: finely ground
- surface finish: phosphated to standard ISO 9717
- handles plastic dipped
- made according to standard ISO 9243