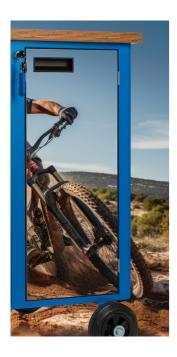

label cover for tool carriage, door

LC.CARRIAGE.DOOR



## Product features

With our product, you will increase efficiency and reduce the confusion of finding the tools you need, while at the same time making your workspace shine in your own image. The labels are wear-resistant, ensuring a long life and carefree use. Take the first step towards more organised working environment - choose and design Unior label for your tool carriage today!It is easy to design and customise in the configurator.

- Malzeme: Polyester
- Label design easy to choose in the configurator
- Label has a long lifetime

With the Unior tool carriage label you will always know where your tools are!



 $^{\star}$  Ürünlerin resimleri semboliktir. Bütün boyutlar mm ve ağırlık gram cinsindendir.

## Usage (pictures)