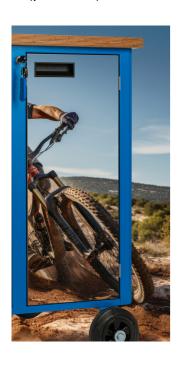

## Customized label cover for tool carriage, door

LC.CARRIAGE.DOOR

## Caracteristicile produsului

With our product, you will increase efficiency and reduce the confusion of finding the tools you need, while at the same time making your workspace shine in your own image. The labels are wear-resistant, ensuring a long life and carefree use. Take the first step towards more organised working environment - choose and design Unior label for your tool carriage today!It is easy to design and customise in the configurator.

- Material : poliester
- Label design easy to choose in the configurator
- Label has a long lifetime

With the Unior tool carriage label you will always know where your tools are!

<sup>\*</sup> Imaginea produsului este simbolica. Toate dimensiunile sunt exprimate în mm, greutatea în grame.