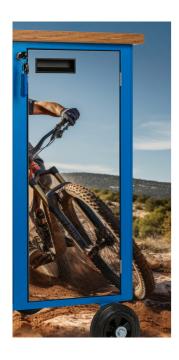

## Customized label cover for tool carriage, door

LC.CARRIAGE.DOOR

## 제품 특징

With our product, you will increase efficiency and reduce the confusion of finding the tools you need, while at the same time making your workspace shine in your own image. The labels are wear-resistant, ensuring a long life and carefree use. Take the first step towards more organised working environment - choose and design Unior label for your tool carriage today!It is easy to design and customise in the configurator.

- Material: polyester
- Label design easy to choose in the configurator
- Label has a long lifetime

With the Unior tool carriage label you will always know where your tools are!

<sup>\*</sup> Images of products are symbolic. All dimensions are in mm, and weight in grams. All listed dimensions may vary in tolerance.

## 사용법 (사진)