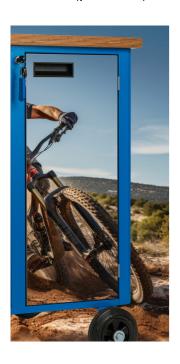

## Customized label cover for tool carriage, door

LC.CARRIAGE.DOOR

## Utilizzo (pictures)