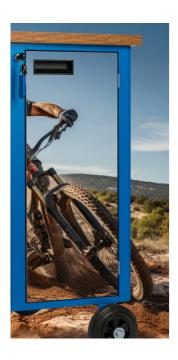

## Customized label cover for tool carriage, door

LC.CARRIAGE.DOOR

With the Unior tool carriage label you will always know where your tools are!

\* Slike proizvoda su simbolične. Sve dimenzije su u mm, masa je u g.