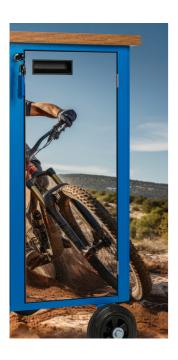

## Customized label cover for tool carriage, door

LC.CARRIAGE.DOOR

flexibler undurchsichtiger Aufkleber, der zur Kennzeichnung von Werkzeugen und Schubladen Ihres Wagens dient. Er kann einfach im Konfigurator gestaltet und angepasst werden.

- Material:Polyester
- Label design easy to choose in the configurator
- Label has a long lifetime

## Verwendung (Bilder)