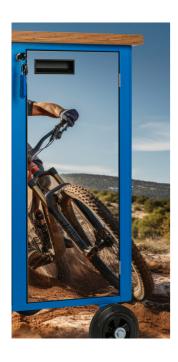

DOOR



## **Product features**

With our product, you will increase efficiency and reduce the confusion of finding the tools you need, while at the same time making your workspace shine in your own image. The labels are wear-resistant, ensuring a long life and carefree use. Take the first step towards more organised working environment - choose and design Unior label for your tool carriage today!It is easy to design and customise in the configurator.

- Material: polyester
- Label design easy to choose in the configurator
- Label has a long lifetime

With the Unior tool carriage label you will always know where your tools are!



<sup>\*</sup> Images of products are symbolic. All dimensions are in mm, and weight in grams. All listed dimensions may vary in tolerance.

## Usage (pictures)