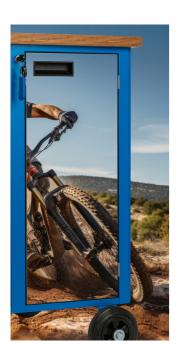

## Customized label cover for tool carriage, door

LC.CARRIAGE.DOOR

## 用途 (pictures)