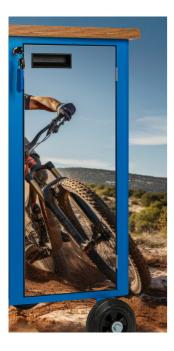

ct features**

With our product, you will increase efficiency and reduce the confusion of finding the tools you need, while at the same time making your workspace shine in your own image. The labels are wear-resistant, ensuring a long life and carefree use. Take the first step towards more organised working environment - choose and design Unior label for your tool carriage today! It is easy to design and customise in the configurator.

- Materiali: poliestër
- Label design easy to choose in the configurator
- Label has a long lifetime

With the Unior tool carriage label you will always know where your tools are!



\* Imazhet e produkteve janë simbolike. Të gjitha dimensionet janë në mm, pesha në gram. Të gjitha dimensionet e listuara mund të ndryshojnë në tolerancë.

## Usage (pictures)