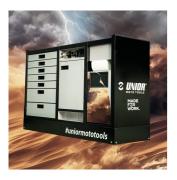

## Caracteristicile produsului

With our product, you will increase efficiency and reduce the confusion of finding the tools you need, while at the same time making your workspace shine in your own image. The labels are wear-resistant, ensuring a long life and carefree use. Take the first step towards more organised working environment - choose and design Unior label for your tool carriage today! It is easy to design and customise in the configurator.

- Material : poliester
- Label design easy to choose in the configurator

• Label has a long lifetime

With the Unior tool carriage label you will always know where your tools are!

\* Imaginea produsului este simbolica. Toate dimensiunile sunt exprimate în mm, greutatea în grame.