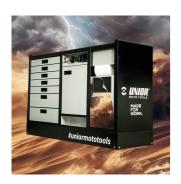

in Ihrem Image erstrahlen lassen. Die Etiketten sind verschleißfest und sorgen für eine lange Lebensdauer und eine sorglose Nutzung. Machen Sie den ersten Schritt zu einem besser organisierten Arbeitsumfeld - wählen und gestalten Sie noch heute einen Unior-Aufkleber für Ihren Wagen!Der Unior Werkzeugwagen Etikettenabdeckung ist ein flexibler undurchsichtiger Aufkleber, der zur Kennzeichnung von Werkzeugen und Schubladen Ihres Wagens dient. Er kann einfach im Konfigurator gestaltet und angepasst werden.

- Material:Polyester
- Label design easy to choose in the configurator
- Label has a long lifetime

With the Unior tool carriage label you will always know where your tools are!



\* Bilder von Produkten sind Symbolfotos. Abmessungen sind in mm, Gewichte in Gramm.

## Verwendung (Bilder)