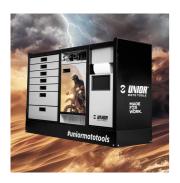

## Customized label cover for Pit box, door

LC.PIT.BOX1

## **Product features**

With our product, you will increase efficiency and reduce the confusion of finding the tools you need, while at the same time making your workspace shine in your own image. The labels are wear-resistant, ensuring a long life and carefree use. Take the first step towards more organised working environment - choose and design Unior label for your tool carriage today!It is easy to design and customise in the configurator.

- Malzeme: Polyester
- Label design easy to choose in the configurator

Label has a long lifetime
With the Unior tool carriage label you will always know where your tools are!

\* Ürünlerin resimleri semboliktir. Bütün boyutlar mm ve ağırlık gram cinsindendir.