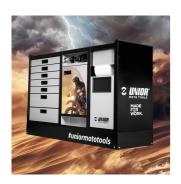

## Customized label cover for Pit box, door

LC.PIT.BOX1

## 제품 특징

With our product, you will increase efficiency and reduce the confusion of finding the tools you need, while at the same time making your workspace shine in your own image. The labels are wear-resistant, ensuring a long life and carefree use. Take the first step towards more organised working environment - choose and design Unior label for your tool carriage today!It is easy to design and customise in the configurator.

- Material: polyester
- Label design easy to choose in the configurator

• Label has a long lifetime

With the Unior tool carriage label you will always know where your tools are!

<sup>\*</sup> Images of products are symbolic. All dimensions are in mm, and weight in grams. All listed dimensions may vary in tolerance.