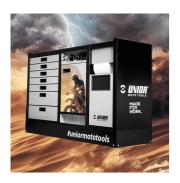

## Customized label cover for Pit box, door

LC.PIT.BOX1

## Atributi proizvoda

With our product, you will increase efficiency and reduce the confusion of finding the tools you need, while at the same time making your workspace shine in your own image. The labels are wear-resistant, ensuring a long life and carefree use. Take the first step towards more organised working environment - choose and design Unior label for your tool carriage today!It is easy to design and customise in the configurator.

- Materijal: poliestersko vlakno
- Label design easy to choose in the configurator

Label has a long lifetime
With the Unior tool carriage label you will always know where your tools are!

\* Slike proizvoda su simbolične. Sve dimenzije su u mm, masa je u g.