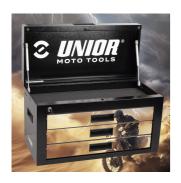

## Customized label cover for tool box

LC.BOX



## Product features

With our product, you will increase efficiency and reduce the confusion of finding the tools you need, while at the same time making your workspace shine in your own image. The labels are wear-resistant, ensuring a long life and carefree use. Take the first step towards more organised working environment - choose and design Unior label for your tool carriage today!It is easy to design and customise in the configurator.

- Malzeme: Polyester
- Label design easy to choose in the configurator
- Label has a long lifetime

With the Unior tool carriage label you will always know where your tools are!



\* Ürünlerin resimleri semboliktir. Bütün boyutlar mm ve ağırlık gram cinsindendir.

## Usage (pictures)