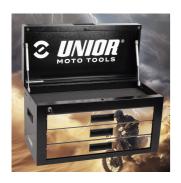

## Customized label cover for tool box

LC.BOX

## Caracteristicile produsului

With our product, you will increase efficiency and reduce the confusion of finding the tools you need, while at the same time making your workspace shine in your own image. The labels are wear-resistant, ensuring a long life and carefree use. Take the first step towards more organised working environment - choose and design Unior label for your tool carriage today!It is easy to design and customise in the configurator.

- Material : poliester
- Label design easy to choose in the configurator
- Label has a long lifetime

With the Unior tool carriage label you will always know where your tools are!

<sup>\*</sup> Imaginea produsului este simbolica. Toate dimensiunile sunt exprimate în mm, greutatea în grame.