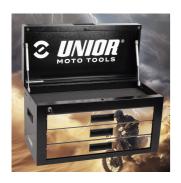

## Customized label cover for tool box

LC.BOX

- Material: polyester
- Label design easy to choose in the configurator
- Label has a long lifetime

With the Unior tool carriage label you will always know where your tools are!

<sup>\*</sup> Images of products are symbolic. All dimensions are in mm, and weight in grams. All listed dimensions may vary in tolerance.