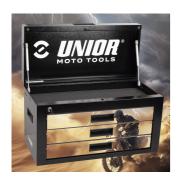

## Customized label cover for tool box

LC.BOX

## 产品属性

With our product, you will increase efficiency and reduce the confusion of finding the tools you need, while at the same time making your workspace shine in your own image. The labels are wear-resistant, ensuring a long life and carefree use. Take the first step towards more organised working environment - choose and design Unior label for your tool carriage today!It is easy to design and customise in the configurator.

- 材料:聚酯
- Label design easy to choose in the configurator
- Label has a long lifetime

With the Unior tool carriage label you will always know where your tools are!

<sup>\*</sup> Images of products are symbolic. All dimensions are in mm, and weight in grams. All listed dimensions may vary in tolerance.

## 用途 (pictures)