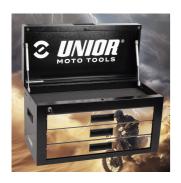

## Customized label cover for tool box

LC.BOX

## Atributi proizvoda

With our product, you will increase efficiency and reduce the confusion of finding the tools you need, while at the same time making your workspace shine in your own image. The labels are wear-resistant, ensuring a long life and carefree use. Take the first step towards more organised working environment - choose and design Unior label for your tool carriage today!It is easy to design and customise in the configurator.

- Materijal: poliestersko vlakno
- Label design easy to choose in the configurator
- Label has a long lifetime

With the Unior tool carriage label you will always know where your tools are!

\* Slike proizvoda su simbolične. Sve dimenzije su u mm, masa je u g.