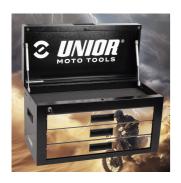

## Customized label cover for tool box

LC.BOX

## Product features

With our product, you will increase efficiency and reduce the confusion of finding the tools you need, while at the same time making your workspace shine in your own image. The labels are wear-resistant, ensuring a long life and carefree use. Take the first step towards more organised working environment - choose and design Unior label for your tool carriage today!It is easy to design and customise in the configurator.

- Material: polyester
- Label design easy to choose in the configurator
- Label has a long lifetime

With the Unior tool carriage label you will always know where your tools are!

<sup>\*</sup> Images of products are symbolic. All dimensions are in mm, and weight in grams. All listed dimensions may vary in tolerance.

## Usage (pictures)