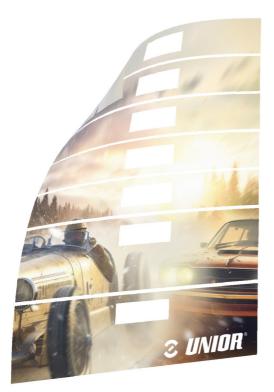

## Customized label cover for tool carriage

LC.CARRIAGE

## Product features

With our product, you will increase efficiency and reduce the confusion of finding the tools you need, while at the same time making your workspace shine in your own image. The labels are wear-resistant, ensuring a long life and carefree use. Take the first step towards more organised working environment - choose and design Unior label for your tool carriage today! It is easy to design and customise in the configurator.

- Malzeme: Polyester
- Label design easy to choose in the configurator
- Label has a long lifetime

With the Unior tool carriage label you will always know where your tools are!

|        | <b>É</b> |  |
|--------|----------|--|
| 629901 | 5        |  |