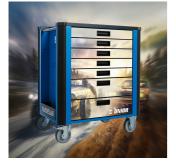

uct features

With our product, you will increase efficiency and reduce the confusion of finding the tools you need, while at the same time making your workspace shine in your own image. The labels are wear-resistant, ensuring a long life and carefree use. Take the first step towards more organised working environment - choose and design Unior label for your tool carriage today! It is easy to design and customise in the configurator.

- Malzeme: Polyester
- Label design easy to choose in the configurator
- Label has a long lifetime

With the Unior tool carriage label you will always know where your tools are!

|        | <b>É</b> |  |
|--------|----------|--|
| 629901 | 5        |  |

\* Ürünlerin resimleri semboliktir. Bütün boyutlar mm ve ağırlık gram cinsindendir.

## Usage (pictures)