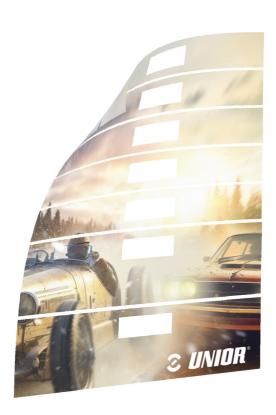

## Customized label cover for tool carriage

LC.CARRIAGE

## Caracteristicile produsului

With our product, you will increase efficiency and reduce the confusion of finding the tools you need, while at the same time making your workspace shine in your own image. The labels are wear-resistant, ensuring a long life and carefree use. Take the first step towards more organised working environment - choose and design Unior label for your tool carriage today!It is easy to design and customise in the configurator.

- Material : poliester
- Label design easy to choose in the configurator
- Label has a long lifetime

With the Unior tool carriage label you will always know where your tools are!

629901 5

\* Imaginea produsului este simbolica. Toate dimensiunile sunt exprimate în mm, greutatea în grame.