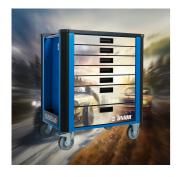

## Customized label cover for tool carriage

LC.CARRIAGE

## Caracteristicile produsului

With our product, you will increase efficiency and reduce the confusion of finding the tools you need, while at the same time making your workspace shine in your own image. The labels are wear-resistant, ensuring a long life and carefree use. Take the first step towards more organised working environment - choose and design Unior label for your tool carriage today!It is easy to design and customise in the configurator.

- Material : poliester
- Label design easy to choose in the configurator
- Label has a long lifetime

With the Unior tool carriage label you will always know where your tools are!

629901 5

\* Imaginea produsului este simbolica. Toate dimensiunile sunt exprimate în mm, greutatea în grame.