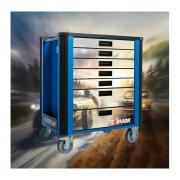

## Customized label cover for tool carriage

LC.CARRIAGE

## 제품 특징

With our product, you will increase efficiency and reduce the confusion of finding the tools you need, while at the same time making your workspace shine in your own image. The labels are wear-resistant, ensuring a long life and carefree use. Take the first step towards more organised working environment - choose and design Unior label for your tool carriage today!It is easy to design and customise in the configurator.

- Material: polyester
- Label design easy to choose in the configurator
- Label has a long lifetime

With the Unior tool carriage label you will always know where your tools are!

629901 5

\* Images of products are symbolic. All dimensions are in mm, and weight in grams. All listed dimensions may vary in tolerance.