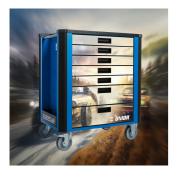

## Customized label cover for tool carriage

LC.CARRIAGE

## Attributi del prodotto

Con il nostro prodotto, aumenterai l'efficienza e ridurrai la confusione nel trovare gli strumenti di cui hai bisogno, mentre allo stesso tempo renderai il tuo spazio di lavoro più ordinato e in linea con la tua immagine. Le etichette sono resistenti all'usura, garantendo una lunga durata e un uso senza preoccupazioni. Fatti il primo passo verso un ambiente di lavoro più organizzato - scegli e personalizza oggi stesso l'etichetta Unior per il tuo carrello di strumenti!È facile progettare e personalizzare nel configuratore.

- Materiale: poliestere
- Label design easy to choose in the configurator
- Label has a long lifetime

With the Unior tool carriage label you will always know where your tools are!

629901 5

 $^{\star}$  Le immagini dei prodotti sono puramente simboliche. Tutte le dimensioni sono in mm, peso in grammi.