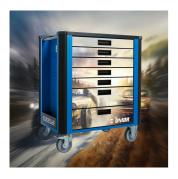

## Customized label cover for tool carriage

LC.CARRIAGE

## **Product features**

With our product, you will increase efficiency and reduce the confusion of finding the tools you need, while at the same time making your workspace shine in your own image. The labels are wear-resistant, ensuring a long life and carefree use. Take the first step towards more organised working environment - choose and design Unior label for your tool carriage today!It is easy to design and customise in the configurator.

- Materiali: poliestër
- Label design easy to choose in the configurator
- Label has a long lifetime

With the Unior tool carriage label you will always know where your tools are!

629901 5

\* Imazhet e produkteve janë simbolike. Të gjitha dimensionet janë në mm, pesha në gram. Të gjitha dimensionet e listuara mund të ndryshojnë në tolerancë.

## Usage (pictures)