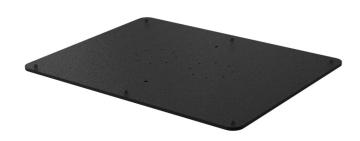

## Fixed plate for two electric repair stands

1693EL.22

## 产品属性

- Securely attach two electric repair stands on a single plate.
- Space saving design combines two workstations into one compact footprint.
- Floor leveling function ensures stability on uneven surfaces.
- To complete the build, combine fixed plate for two electric repair stands with Electric repair stands 2.0 (SKU 629761).
- Compatible with Electric repair stand 1.0 and Electric repair stand 2.0.