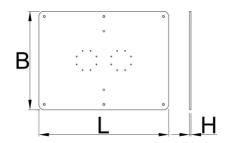

|        | L   | В   | Н  |       |
|--------|-----|-----|----|-------|
| 629855 | 976 | 740 | 12 | 68400 |

<sup>\*</sup> Images of products are symbolic. All dimensions are in mm, and weight in grams. All listed dimensions may vary in tolerance.