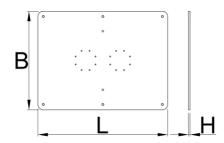

|        | L   | В   | H  |       |
|--------|-----|-----|----|-------|
| 629855 | 976 | 740 | 12 | 68400 |

<sup>\*</sup> Images of products are symbolic. All dimensions are in mm, and weight in grams. All listed dimensions may vary in tolerance.