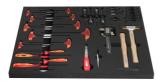

astic hammer                                          |     | 820            | 32                              | 1        |
| Locksmiths` hammer                                      |     | 812            | 300                             | 1        |
| Electrician's screwdriver with insulated blade, VDE TBI | 0   | 603VDETBI      | 0.8 x 4.0x100, 1.0 x 5.5x125    | 2        |
| Crosstip (PH) screwdriver with insulated blade, VDE TBI |     | 613VDETBI      | PH1x80, PH2x100                 | 2        |
| Empty tray for SET1-2600D                               |     | vl1-2600D      | 560x570x40                      | 1        |

<sup>\*</sup> Images of products are symbolic. All dimensions are in mm, and weight in grams. All listed dimensions may vary in tolerance.

## Usage (pictures)