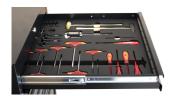

Plastic hammer                                          |     | 820            | 32                              | 1        |
| Locksmiths` hammer                                      |     | 812            | 300                             | 1        |
| Electrician's screwdriver with insulated blade, VDE TBI | 0   | 603VDETBI      | 0.8 x 4.0x100, 1.0 x 5.5x125    | 2        |
| Crosstip (PH) screwdriver with insulated blade, VDE TBI |     | 613VDETBI      | PH1x80, PH2x100                 | 2        |
| Empty tray for SET1-2600D                               |     | vl1-2600D      | 560x570x40                      | 1        |

<sup>\*</sup> Images of products are symbolic. All dimensions are in mm, and weight in grams. All listed dimensions may vary in tolerance.

## Usage (pictures)