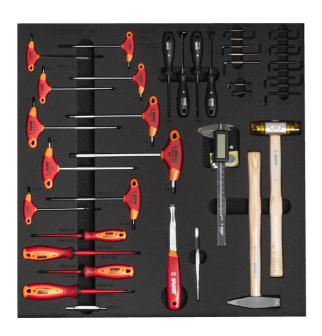

## Set of tools in tray 1 for 2600D

SET1-2600D

| Product name                     | SKU    | Article         | Dimensions | Quantity |
|----------------------------------|--------|-----------------|------------|----------|
| Set of tools in tray 1 for 2600D | 629841 | SET1-<br>2600D  |            | 32       |
| Digital calliper                 |        | 270A            | 0 - 150    | 1        |
| Suspension wrench with strap     |        | 1705/2DP-<br>US |            | 1        |
| Valve core remover               |        | 1755/2          |            | 1        |

| Product name                                            | SKU | Article        | Dimensions                      | Quantity |
|---------------------------------------------------------|-----|----------------|---------------------------------|----------|
| Hex wrench                                              |     | 220/3          | 3/64", 1/16", 1.5, 2, 2.5, 3, 4 | 7        |
| T-handle hex wrench                                     | <   | 193HX-US       | 2, 2,5, 3, 4, 5, 6, 8           | 7        |
| T-handle TX wrench                                      | <   | 193TX-US       | TX 25, TX 10                    | 2        |
| Adjustable spanner wrench                               |     | 253/2DP-<br>US | 2,3x2,8                         | 1        |
| Flat tweezers                                           |     | 1344           | 140                             | 1        |
| Awl with round, double bent blade                       | - O | 639C           | 165                             | 1        |
| Awl with round, 90° bent blade                          |     | 639B           | 165                             | 1        |
| Awl with round straight blade                           | 0   | 639A           | 165                             | 1        |
| Awl with round, double bent small blade                 |     | 639D           | 165                             | 1        |
| Plastic hammer                                          |     | 820            | 32                              | 1        |
| Locksmiths` hammer                                      |     | 812            | 300                             | 1        |
| Electrician's screwdriver with insulated blade, VDE TBI | 0   | 603VDETBI      | 0.8 x 4.0x100, 1.0 x 5.5x125    | 2        |
| Crosstip (PH) screwdriver with insulated blade, VDE TBI |     | 613VDETBI      | PH1x80, PH2x100                 | 2        |
| Empty tray for SET1-2600D                               |     | vl1-2600D      | 560x570x40                      | 1        |