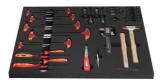

## Set of tools in tray 1 for 2600D

SET1-2600D

| Product name                     | SKU    | Article         | Dimensions | Quantity |
|----------------------------------|--------|-----------------|------------|----------|
| Set of tools in tray 1 for 2600D | 629841 | SET1-<br>2600D  |            | 32       |
| Digital calliper                 |        | 270A            | 0 - 150    | 1        |
| Suspension wrench with strap     |        | 1705/2DP-<br>US |            | 1        |
| Valve core remover               |        | 1755/2          |            | 1        |

| Product name                                            | SKU | Article        | Dimensions                      | Quantity |
|---------------------------------------------------------|-----|----------------|---------------------------------|----------|
| Hex wrench                                              |     | 220/3          | 3/64", 1/16", 1.5, 2, 2.5, 3, 4 | 7        |
| T-handle hex wrench                                     | <   | 193HX-US       | 2, 2,5, 3, 4, 5, 6, 8           | 7        |
| T-handle TX wrench                                      | <   | 193TX-US       | TX 25, TX 10                    | 2        |
| Adjustable spanner wrench                               |     | 253/2DP-<br>US | 2,3x2,8                         | 1        |
| Flat tweezers                                           |     | 1344           | 140                             | 1        |
| Awl with round, double bent blade                       | - O | 639C           | 165                             | 1        |
| Awl with round, 90° bent blade                          |     | 639B           | 165                             | 1        |
| Awl with round straight blade                           | 0   | 639A           | 165                             | 1        |
| Awl with round, double bent small blade                 |     | 639D           | 165                             | 1        |
| Plastic hammer                                          |     | 820            | 32                              | 1        |
| Locksmiths` hammer                                      |     | 812            | 300                             | 1        |
| Electrician's screwdriver with insulated blade, VDE TBI | 0   | 603VDETBI      | 0.8 x 4.0x100, 1.0 x 5.5x125    | 2        |
| Crosstip (PH) screwdriver with insulated blade, VDE TBI |     | 613VDETBI      | PH1x80, PH2x100                 | 2        |
| Empty tray for SET1-2600D                               |     | vl1-2600D      | 560x570x40                      | 1        |