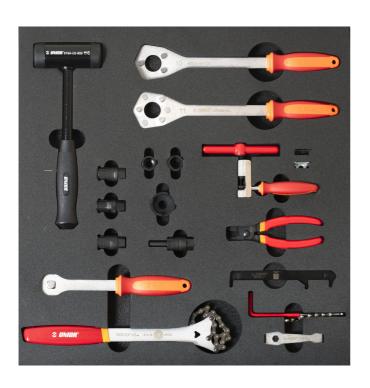

## Set of tools in tray 5 for 2600A and 2600C - Drivetrain tools

SET5-2600AC

| Product name                                                  | SKU      | Article      | Dimensions | Quantity |
|---------------------------------------------------------------|----------|--------------|------------|----------|
| Set of tools in tray 5 for 2600A and 2600C - Drivetrain tools | 629837   | SET5-2600AC  |            | 18       |
| Master chain tool                                             |          | 1647/2BBI-US |            | 1        |
| Master Link pliers                                            |          | 1720/4DP     |            | 1        |
| Chainring nut wrench                                          |          | 1668/2       |            | 1        |
| Chain wear indicator                                          |          | 1644/6       |            | 1        |
| Sprocket wear indicator                                       | <i>—</i> | 1658/2P      |            | 1        |

| Product name                               | SKU | Article             | Dimensions | Quantity |
|--------------------------------------------|-----|---------------------|------------|----------|
| Cassette wrench                            |     | 1670/2BI-US         | 11/12      | 1        |
| Cassette wrench for Sram X-range           |     | 1670/2BI-AXS-<br>US |            | 1        |
| Chain whip, multispeed                     |     | 1660/2DP-US         |            | 1        |
| Freewheel removal tool                     |     | 1670.1/4            |            | 1        |
| Freewheel remover Suntour®                 |     | 1670.2/4            |            | 1        |
| Freewheel remover Suntour®                 |     | 1670.3/4            |            | 1        |
| Campagnolo cassette lockring tool          |     | 1670.4/4            |            | 1        |
| Cassette lockring tool                     |     | 1670.5/4            |            | 1        |
| Freewheel remover for BMX®                 |     | 1670.6/4            |            | 1        |
| Cassette lockring tool with 12mm guide pin |     | 1670.9/4            |            | 1        |
| Dead blow hammer                           |     | 819A-US             | 45         | 1        |
| Pro Socket Handle                          |     | 190.8/2BI-US        | 1/2"       | 1        |