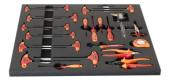

| Product name                                            | SKU   | Article    | Dimensions                  | Quantity |
|---------------------------------------------------------|-------|------------|-----------------------------|----------|
| Diagonal cutting nippers                                |       | 461/1VDEBI | 160                         | 1        |
| Cable housing cutters                                   |       | 584/4BI-US | 180                         | 1        |
| Valve core remover                                      |       | 1755/2     |                             | 1        |
| Measuring tape                                          |       | 710R-US    | 3 m                         | 1        |
| Electricians` scissors                                  |       | 582/3P-US  | 150                         | 1        |
| Digital calliper                                        |       | 270A       | 0 - 150                     | 1        |
| Bottle opener with handle                               |       | 45/2DP     |                             | 1        |
| Awl with round, double bent blade                       |       | 639C       | 165                         | 1        |
| Electrician's screwdriver with insulated blade, VDE TBI | · • • | 603VDETBI  | 0.4 x 2.5x75, 1.0 x 5.5x125 | 2        |
| Crosstip (PH) screwdriver with insulated blade, VDE TBI | 0     | 613VDETBI  | PH0x60, PH2x100             | 2        |
| Empty tray for SET1-2600AC                              |       | vI1-2600AC | 560x570x40                  | 1        |