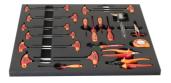

## Set of tools in tray 1 for 2600A and 2600C - General tools

SET1-2600AC

| Product name                                               | SKU        | Article         | Dimensions                                        | Quantity |
|------------------------------------------------------------|------------|-----------------|---------------------------------------------------|----------|
| Set of tools in tray 1 for 2600A and 2600C - General tools | 629833     | SET1-<br>2600AC |                                                   | 28       |
| T-handle TX wrench                                         |            | 193TX-US        | TX 8, TX 10, TX 15, TX 20,<br>TX 25, TX 27, TX 30 | 7        |
| T-handle hex wrench                                        | <b>─</b> ∜ | 193HX-US        | 2, 2,5, 3, 4, 5, 6, 8, 10                         | 8        |

| Product name                                            | SKU   | Article    | Dimensions                  | Quantity |
|---------------------------------------------------------|-------|------------|-----------------------------|----------|
| Diagonal cutting nippers                                |       | 461/1VDEBI | 160                         | 1        |
| Cable housing cutters                                   |       | 584/4BI-US | 180                         | 1        |
| Valve core remover                                      |       | 1755/2     |                             | 1        |
| Measuring tape                                          |       | 710R-US    | 3 m                         | 1        |
| Electricians` scissors                                  |       | 582/3P-US  | 150                         | 1        |
| Digital calliper                                        |       | 270A       | 0 - 150                     | 1        |
| Bottle opener with handle                               |       | 45/2DP     |                             | 1        |
| Awl with round, double bent blade                       |       | 639C       | 165                         | 1        |
| Electrician's screwdriver with insulated blade, VDE TBI | · • • | 603VDETBI  | 0.4 x 2.5x75, 1.0 x 5.5x125 | 2        |
| Crosstip (PH) screwdriver with insulated blade, VDE TBI | 0     | 613VDETBI  | PH0x60, PH2x100             | 2        |
| Empty tray for SET1-2600AC                              |       | vI1-2600AC | 560x570x40                  | 1        |