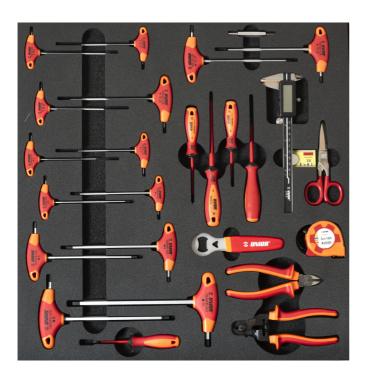

## Set of tools in tray 1 for 2600A and 2600C - General tools

SET1-2600AC

| Product name                                               | SKU        | Article         | Dimensions                                        | Quantity |
|------------------------------------------------------------|------------|-----------------|---------------------------------------------------|----------|
| Set of tools in tray 1 for 2600A and 2600C - General tools | 629833     | SET1-<br>2600AC |                                                   | 28       |
| T-handle TX wrench                                         |            | 193TX-US        | TX 8, TX 10, TX 15, TX 20,<br>TX 25, TX 27, TX 30 | 7        |
| T-handle hex wrench                                        | <b>─</b> ∜ | 193HX-US        | 2, 2,5, 3, 4, 5, 6, 8, 10                         | 8        |

| Product name                                            | SKU   | Article    | Dimensions                  | Quantity |
|---------------------------------------------------------|-------|------------|-----------------------------|----------|
| Diagonal cutting nippers                                |       | 461/1VDEBI | 160                         | 1        |
| Cable housing cutters                                   |       | 584/4BI-US | 180                         | 1        |
| Valve core remover                                      |       | 1755/2     |                             | 1        |
| Measuring tape                                          |       | 710R-US    | 3 m                         | 1        |
| Electricians` scissors                                  |       | 582/3P-US  | 150                         | 1        |
| Digital calliper                                        |       | 270A       | 0 - 150                     | 1        |
| Bottle opener with handle                               |       | 45/2DP     |                             | 1        |
| Awl with round, double bent blade                       |       | 639C       | 165                         | 1        |
| Electrician's screwdriver with insulated blade, VDE TBI | · • • | 603VDETBI  | 0.4 x 2.5x75, 1.0 x 5.5x125 | 2        |
| Crosstip (PH) screwdriver with insulated blade, VDE TBI | 0     | 613VDETBI  | PH0x60, PH2x100             | 2        |
| Empty tray for SET1-2600AC                              |       | vI1-2600AC | 560x570x40                  | 1        |