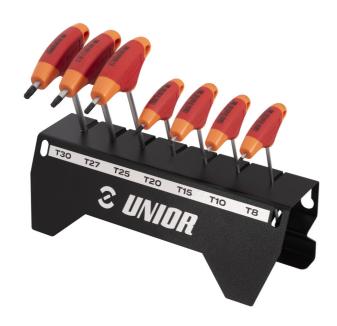

## Product features

This set includes a range of sizes: TX8, TX10, TX15, TX20, TX25, TX27, TX30 and the additional handy holder, making sure you always have the right tool for the job at hand. Crafted with precision, each wrench boasts a chrome-plated chrome-vanadium shank coupled with a comfortable two-component handle for an ergonomic and secure grip. To elevate the precision of these tools, the tips are meticulously coated with black oxide, optimizing tool tolerances for the utmost accuracy in your tasks. Our TX T-wrenches are designed to provide a flawless fit for fasteners and bolts, giving you unwavering confidence in your tasks. The two-component handle ensures a comfortable and secure grip, making each use a pleasure. You'll find yourself reaching for these top-notch TX wrenches time and time again. The T-handle holder is entirely made of metal and designed to fit your TX T-handle wrenches perfectly. It will look great holding your daily used T-handles on top of the bench or mounted on our bench/wall panels.

- malzeme: bıçak krom vanadyum, tamamen sertleştirilmiş ve temperlenmiş
- kol polipropilen
- krom kaplamalı bıçak, karartılmış uç

| Product name           | SKU    | Article    | Dimensions                                        | Quantity |
|------------------------|--------|------------|---------------------------------------------------|----------|
| T-handle TX wrench set | 629821 | 193TX-US.1 | TX 8 - TX 30                                      | 7        |
| T-handle TX wrench     |        | 193TX-US   | TX 8, TX 10, TX 15, TX 20,<br>TX 25, TX 27, TX 30 | 7        |